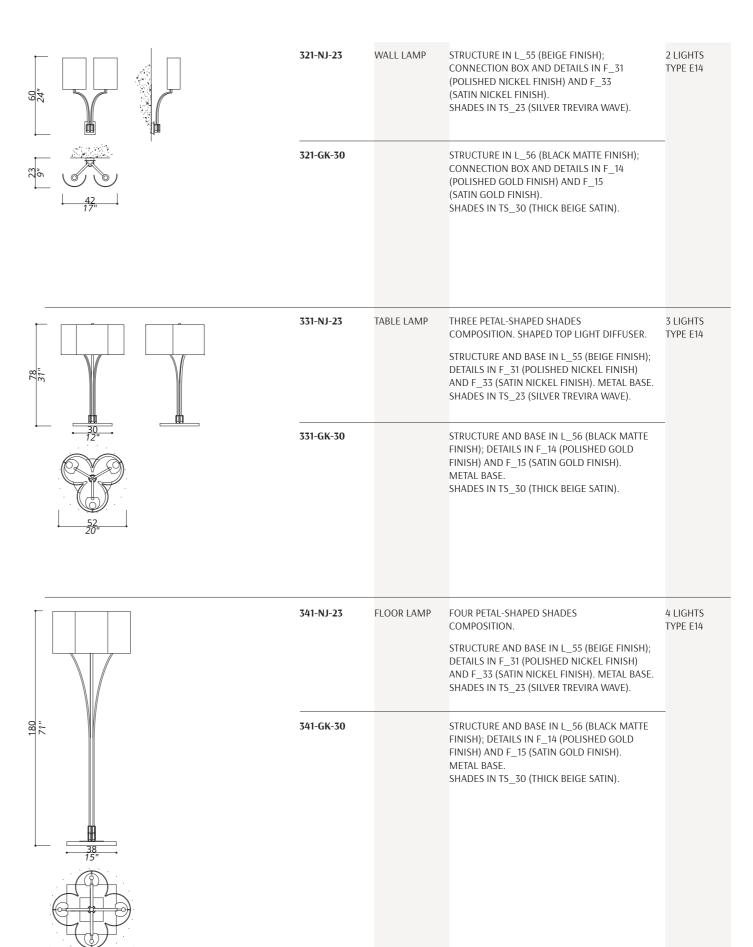

| BI | $O_{i}$ | M |
|----|---------|---|
|    |         |   |

| DLOOM     |           |                       |                                                                                                                                                                                                                                                              |                      |
|-----------|-----------|-----------------------|--------------------------------------------------------------------------------------------------------------------------------------------------------------------------------------------------------------------------------------------------------------|----------------------|
| 130       | 311-NJ-23 | MODULAR<br>CHANDELIER | TWO LAYER COMPOSITION OF SIX PLUS THREE PETAL-SHAPED SHADES. 50 CM OF CHAIN INCLUDED.  STRUCTURE IN L_55 (BEIGE FINISH); CONNECTION BOX AND DETAILS IN F_31 (POLISHED NICKEL FINISH) AND F_33 (SATIN NICKEL FINISH).  SHADES IN TS_23 (SILVER TREVIRA WAVE). | 9 LIGHTS<br>TYPE E14 |
| 76<br>30" | 311-GK-30 |                       | STRUCTURE IN L_56 (BLACK MATTE FINISH); CONNECTION BOX AND DETAILS IN F_14 (POLISHED GOLD FINISH) AND F_15 (SATIN GOLD FINISH). SHADES IN TS_30 (THICK BEIGE SATIN).                                                                                         |                      |
| 36"       | 312-NJ-23 | CHANDELIER            | ONE LAYER COMPOSITION OF SIX PETAL-SHAPED SHADES. 50 CM OF CHAIN INCLUDED.  STRUCTURE IN L_55 (BEIGE FINISH); CONNECTION BOX AND DETAILS IN F_31 (POLISHED NICKEL FINISH) AND F_33 (SATIN NICKEL FINISH). SHADES IN TS_23 (SILVER TREVIRA WAVE).             | 6 LIGHTS<br>TYPE E14 |
| 76<br>30" | 312-GK-30 |                       | STRUCTURE IN L_56 (BLACK MATTE FINISH); CONNECTION BOX AND DETAILS IN F_14 (POLISHED GOLD FINISH) AND F_15 (SATIN GOLD FINISH). SHADES IN TS_30 (THICK BEIGE SATIN).                                                                                         |                      |
| 275       | 313-NJ-23 | CHANDELIER            | ONE LAYER COMPOSITION OF SIX PETAL-SHAPED SHADES. 50 CM OF CHAIN INCLUDED.  STRUCTURE IN L_55 (BEIGE FINISH); CONNECTION BOX AND DETAILS IN F_31 (POLISHED NICKEL FINISH) AND F_33 (SATIN NICKEL FINISH). SHADES IN TS_23 (SILVER TREVIRA WAVE).             | 6 LIGHTS<br>TYPE E14 |
| 76<br>30" | 313-GK-30 |                       | STRUCTURE IN L_56 (BLACK MATTE FINISH); CONNECTION BOX AND DETAILS IN F_14 (POLISHED GOLD FINISH) AND F_15 (SATIN GOLD FINISH). SHADES IN TS_30 (THICK BEIGE SATIN).                                                                                         |                      |
| 压         |           |                       |                                                                                                                                                                                                                                                              |                      |